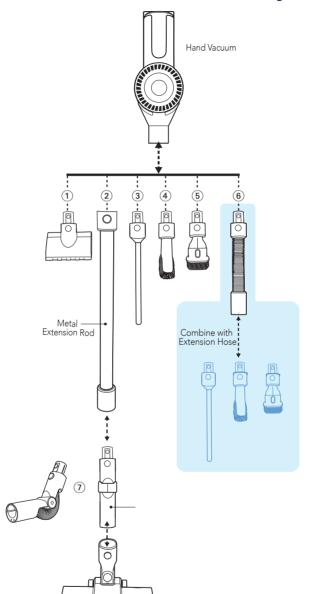

# The Right Fit for the Job Select from 6 Bonus Accessory Tools

## Floor to Ceiling

#### **Use Extension Rod**

Connect to **Motorized Brush Roller** for all floor surfaces and **Flexible Bending Adaptor** for under furniture

- Connect Long Crevice Tool for baseboards, trim, high and low corners.
- Connect the **Brush attachments** for curtains and drapes.
- Attach the Wide Nozzle Brush for gentle cleaning of curtains, draperies, and blinds.

### **Smaller Spaces**

#### Use as Hand Vacuum

Without the Extension Rod, connect to **Mini Motorized Brush Roller** for stairs and small space surfaces.

- Combine the Extension Hose with Long Crevice Tool or Brush attachments for cleaning the interior of a car, truck or RV.
- Use Crevice and Brush Tools without Extension Hose for more delicate fabric surfaces or hard to reach spots.
- Attach the Wide Nozzle Brush for bedding, fabrics, and window sills.
- Attach the Extension Hose plus the Crevice or Brush Tools for deep- cleaning car interiors, under seats, and in between.

#### **ACCESSORY TOOL SET**

- (1) Mini Motorized Brush Roller
- 2 Metal Extension Rod
- 3 Extended Crevice Tool
- 4 Wide Nozzle Brush Tool
- 5 2-in-1 Brush/Crevice Tool
- (6) Extension Hose
- 7 Flexible Bending Adapter
- (8) Motorized Floor Brush Roller with LED lights